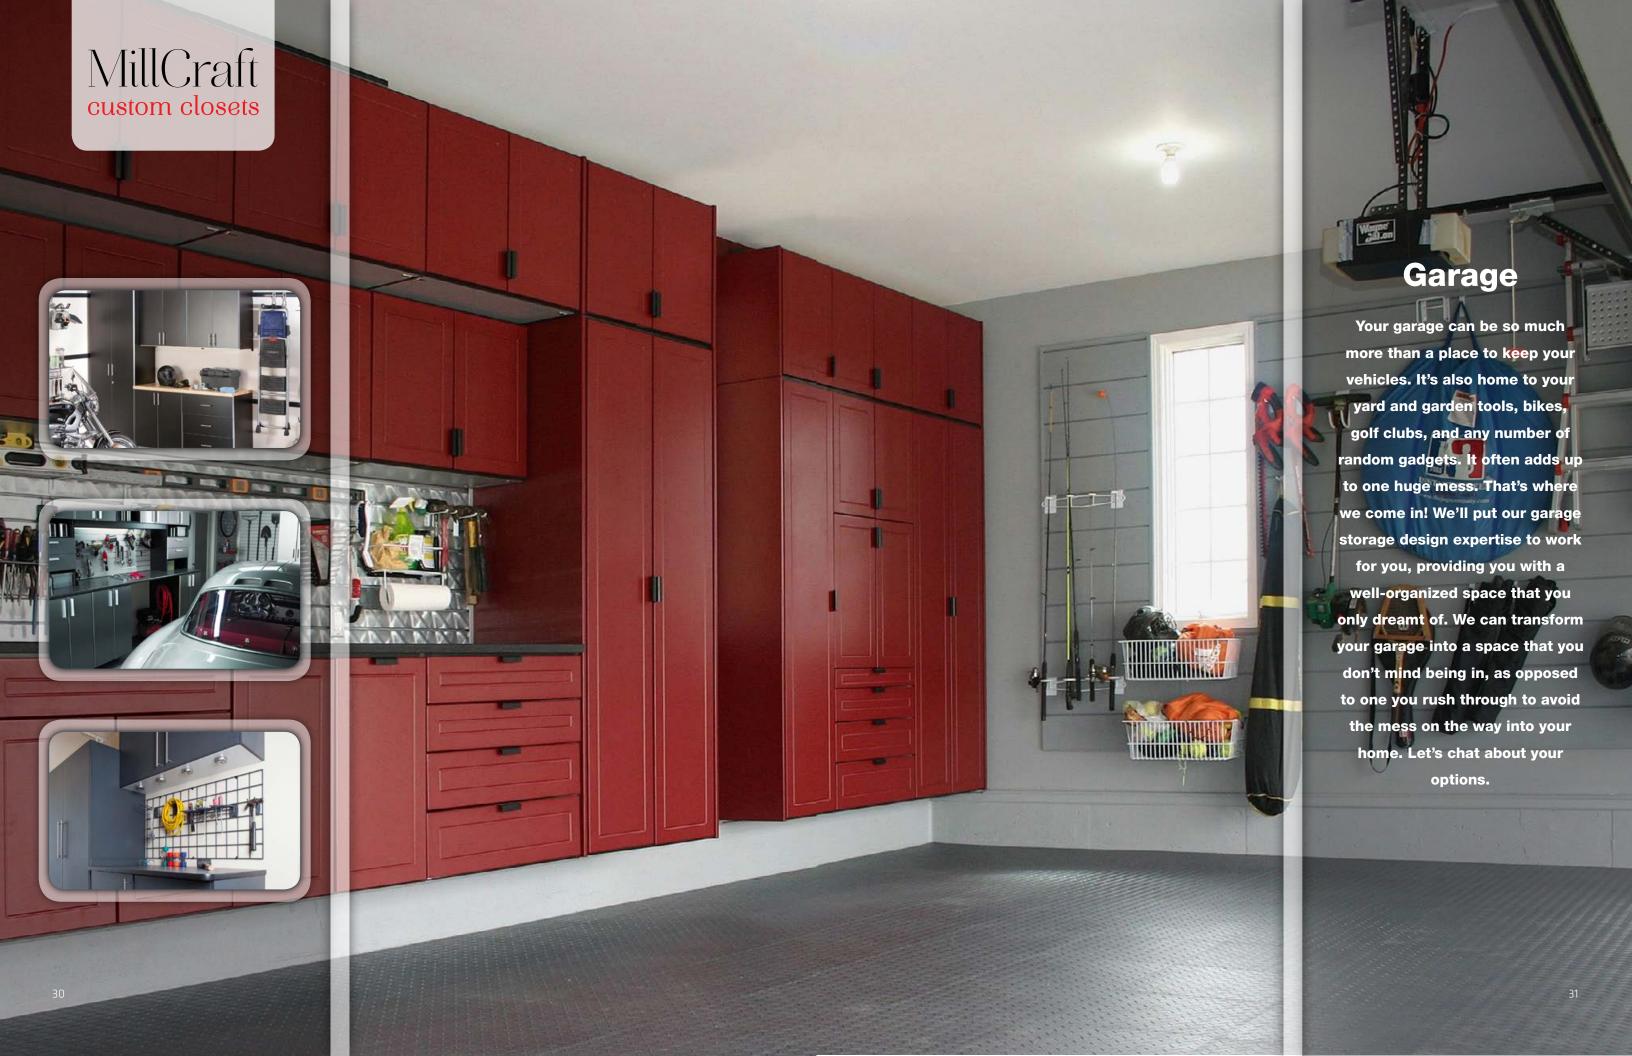

#### Mudroom

If you're lucky enough to have a mudroom in your home, you know that it can quickly become a catch-all for all sorts of stuff. From your dog-walking supplies to bookbags and lunch boxes, and piles of shoes, you need a way to create some order out of the chaos. That's where our clever design team comes in to save the day. We will create an efficient mudroom storage solution that's perfectly suited to your unique needs. We use only the finest materials and we bring our creativity to the table to create something that fits seamlessly with the design of your home yet doesn't break the bank. Let's talk!