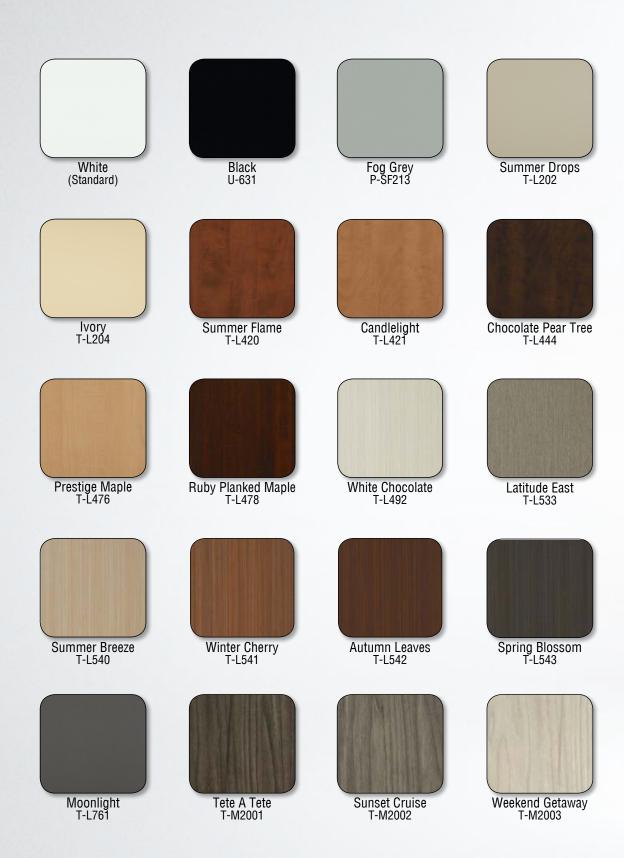

Slab Melamine

\*Glass door option is available.

\*Winter Cherry T-L541

\*Slab Melamine Glass

Slab Melamine

\*Slab Melamine Glass

High Gloss

The EvoGloss line has a white back face. The GlossMax line has a matte back face.

4307/4300 Traditional

Traditional Glass

Summer Flame T-L420

Chocolate Pear Tree Ruby Planked Maple T-L444 Ruby Planked Maple

Candlelight T-L421

**Transitional Glass** 

4459 Small Shaker

Small Shaker Glass