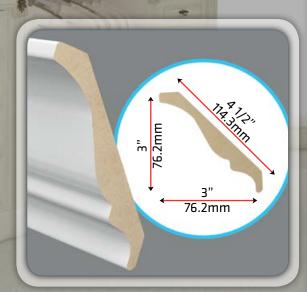

#### **Molding & Trim**

Trim boards, also called molding pieces, gracefully cover joints between different surfaces and materials.

STANDARD CLOSET SHELVES

ENGAGE LARGE LINGERIE DRAWER

ENGAGE SMALL LINGERIE DRAWER