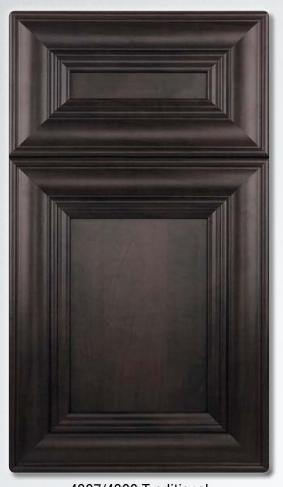

High Gloss

The EvoGloss line has a white back face. The GlossMax line has a matte back face.

4307/4300 Traditional

Traditional Glass

Summer Flame T-L420

Chocolate Pear Tree Ruby Planked Maple T-L444 Ruby Planked Maple