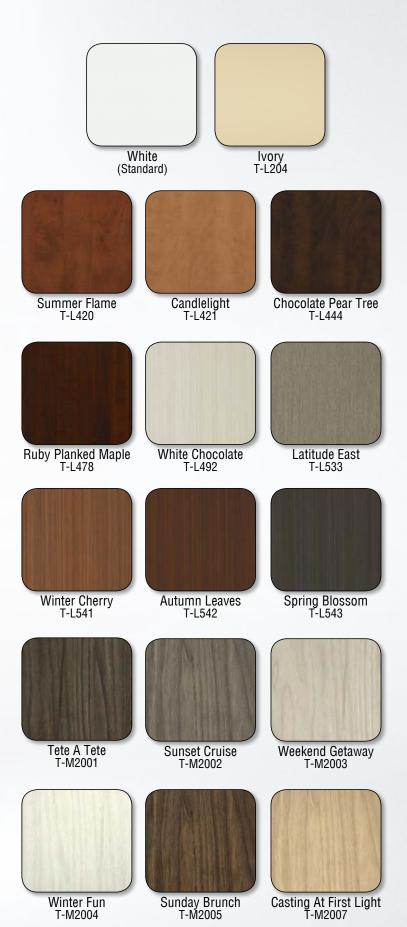

High Gloss

The EvoGloss line has a white back face. The GlossMax line has a matte back face.

4307/4300 Traditional

Traditional Glass

Summer Flame T-L420

Chocolate Pear Tree Ruby Planked Maple T-L444 Ruby Planked Maple

Candlelight T-L421

**Transitional Glass** 

4459 Small Shaker

Small Shaker Glass