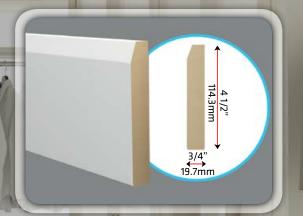

#### **Molding & Trim**

Trim boards, also called molding pieces, gracefully cover joints between different surfaces and materials.

STANDARD CLOSET SHELVES

ENGAGE LARGE LINGERIE DRAWER

ENGAGE SMALL LINGERIE DRAWER