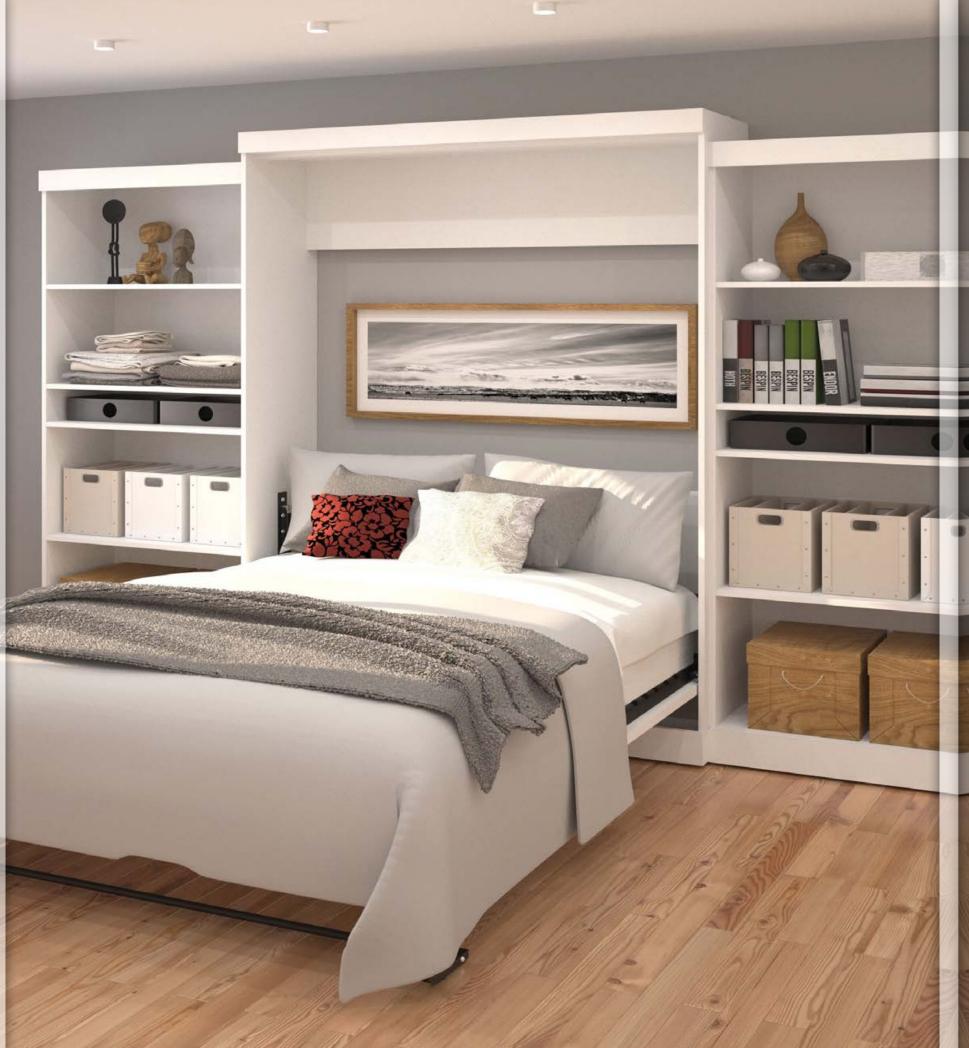

#### Murphy Bed

Wall bed systems are perfect for a space saving solution without sacrificing style and comfort. These systems can be incorporated into just about any space in a home. They are available in Twin, Double and **Queen sizes and accommodates** mattresses up to 10" thick. **Both horizontal and vertical** mechanisms are available. Wall bed systems can be customized with storage solutions to suite your specific needs or it can be built to stand alone. Add closet space by including wardrobes on either side of your wall bed system. Our professionals can also integrate the Wall **Bed System into your Home** Office, Play Room, Basements, etc. allowing these spaces to function as Bedrooms. This is a comfortable and attractive solution suitable for any room in your home.