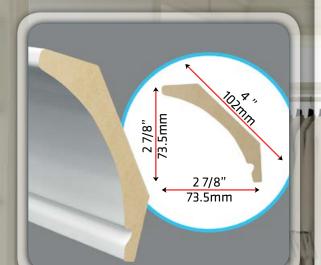

#### **Molding & Trim**

Trim boards, also called molding pieces, gracefully cover joints between different surfaces and materials.

STANDARD CLOSET SHELVES

ENGAGE LARGE LINGERIE DRAWER

ENGAGE SMALL LINGERIE DRAWER