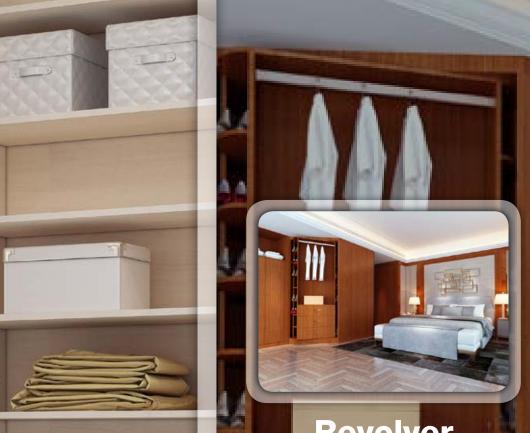

## Revolver Double Hang Unit

Revolver Unit solution maximizes storage capabitilies in any corner

The Double Hang consists of two 24" rods on the front and 8 adjustable shelves on the back in a double hang and adjustable shelves configuration with shelving on sides.

Adjustable shelves are 24"W x 7-1/4"D (flat shelves) and 25-3/4"W x 5-1/2"D (arch shelves)

System height of 84" - 90" - 94" high fits into a 42" x 42" corner

360 Degree revolving system is achieved by manually rotating the system

**Available in different colors** 