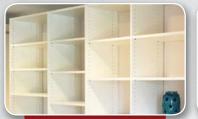

## Revolver Double Hang Unit

Revolver Unit solution maximizes storage capabitilies in any corner

The Double Hang consists of two 24" rods on the front and 8 adjustable shelves on the back in a double hang and adjustable shelves configuration with shelving on sides.

Adjustable shelves are 24"W x 7-1/4"D (flat shelves) and 25-3/4"W x 5-1/2"D (arch shelves)

System height of 84" - 90" - 94" high fits into a 42" x 42" corner

360 Degree revolving system is achieved by manually rotating the system

**Available in different colors** 