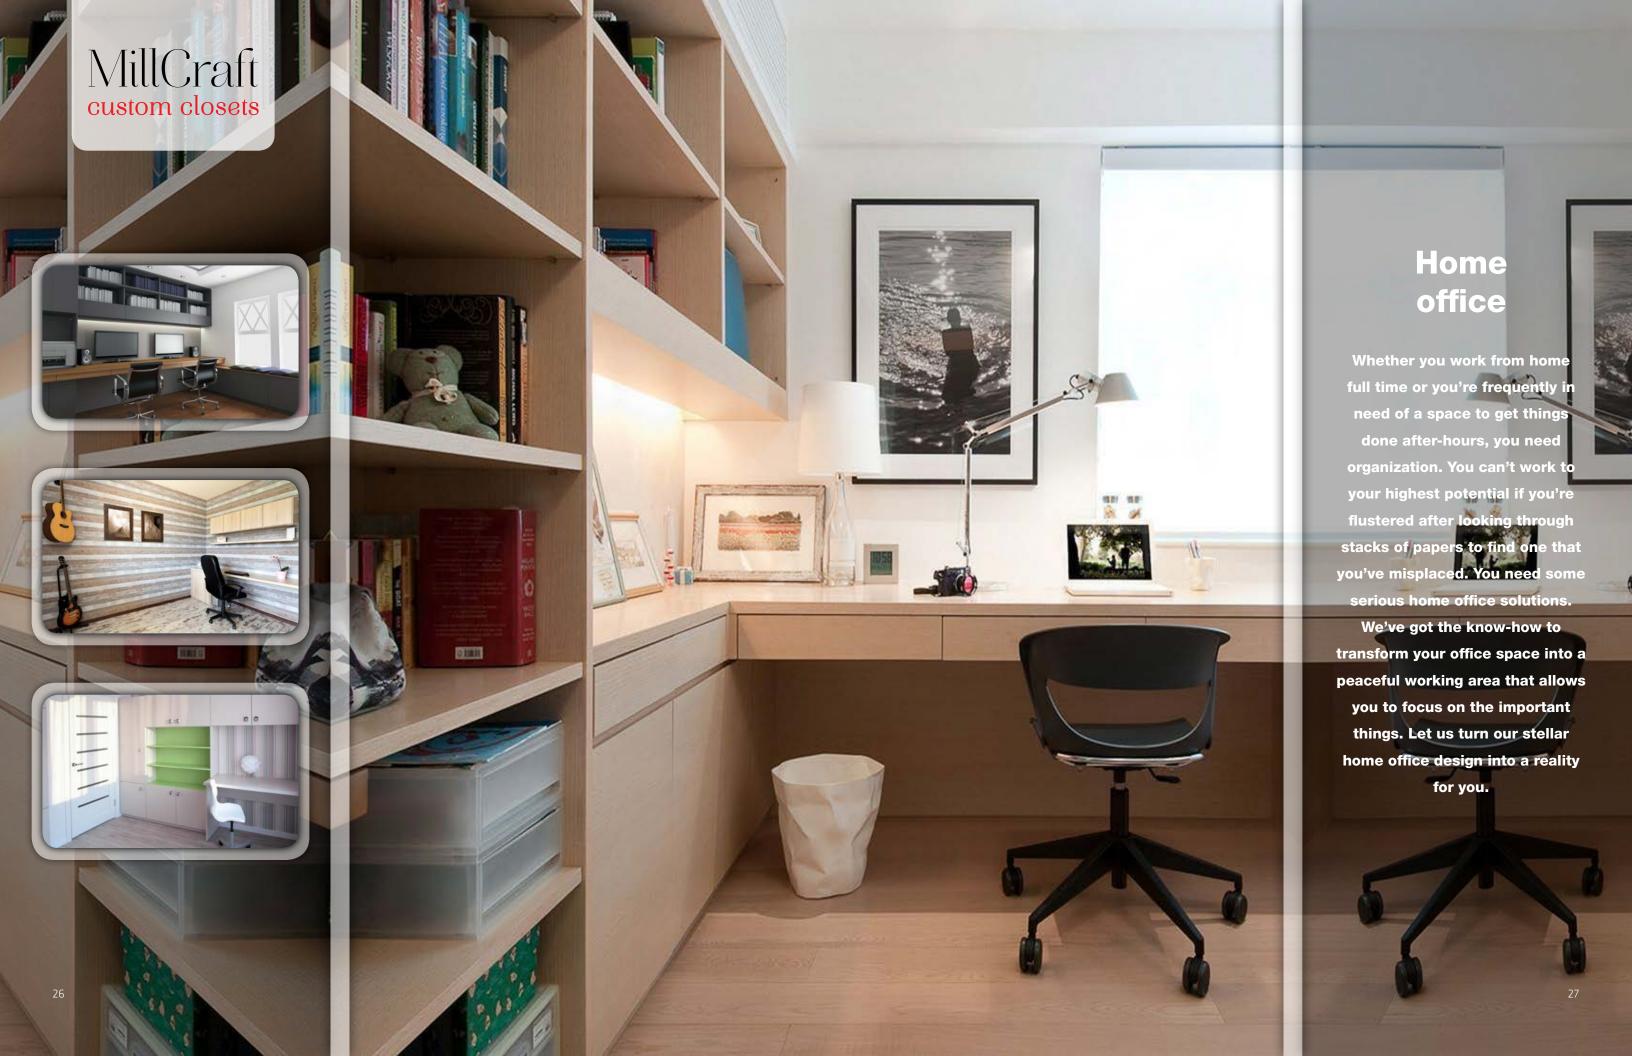

## **Entertainment Center**

If you're like most people, the area where your television resides is a tangle of wires from DVD players, gaming systems, and other devices. Not only do the wires create an eyesore, it can be hard to figure out where to put all of these items of entertainment and still keep the area looking nice and tidy. You need an entertainment center design that hides all the clutter. One of the unique services we offer is closet entertainment center design. Our experienced team can create a custom solution that's not only functional but stylish as well.