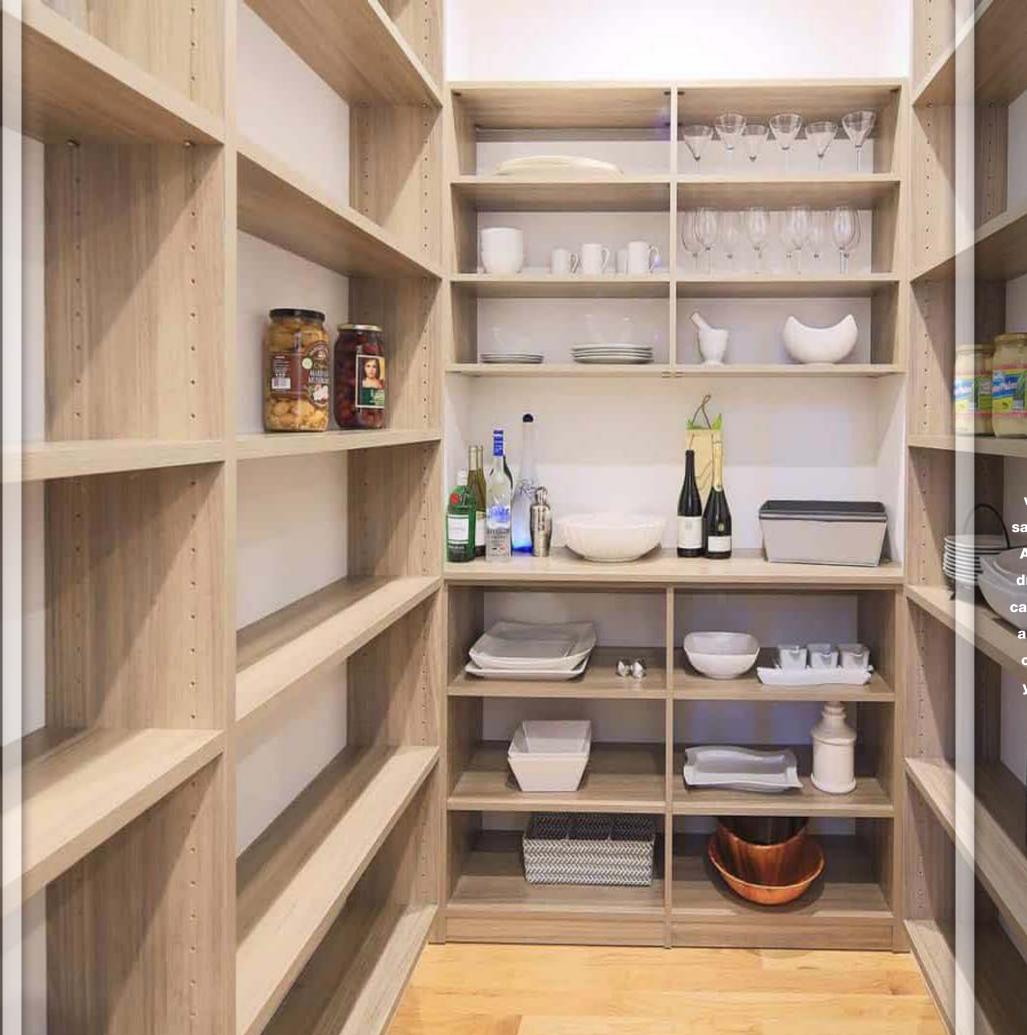

#### **Pantry**

A well-organized pantry
adds a tremendous value to
your daily life. Convenience,
visibility and easy-access will
save you time and reduce waste.
Adjustable shelves and pullout
drawers creates easy access to
canned goods and spices. Having
all of your kitchen essentials in
one location makes tending to
your nutritional needs simple.