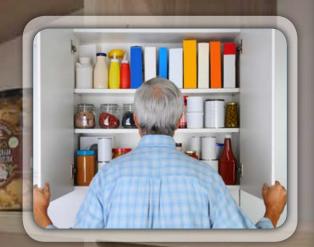

#### **Pantry**

A well-organized pantry
adds a tremendous value to
your daily life. Convenience,
visibility and easy-access will
save you time and reduce waste.
Adjustable shelves and pullout
drawers creates easy access to
canned goods and spices. Having
all of your kitchen essentials in
one location makes tending to
your nutritional needs simple.