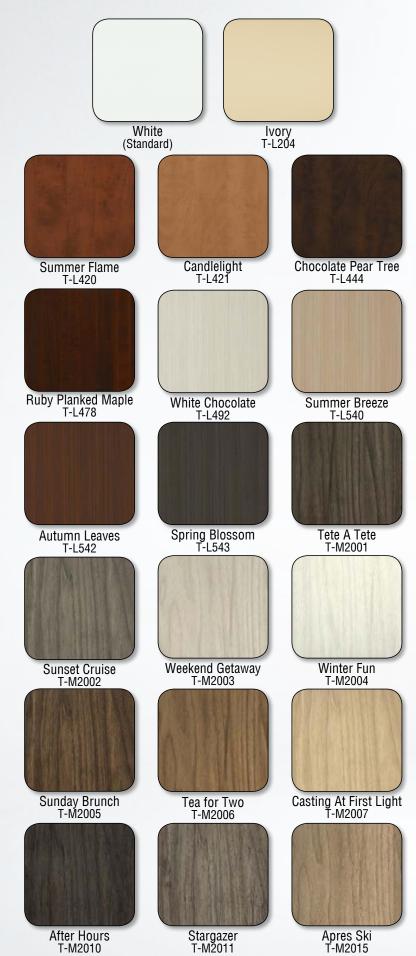

MESH DOOR

FLIP-UP DOOR

GLASS DOORS

LED PUCK LIGHT

WIRE MANAGEMENT COVER

OUTLET CUT-OUT

PULL OUT PRINTER SHELF

| COLOR GROUP | COLOR NAME             | CASE | SLAB DOOR | 5 PC DOOR | THERMOFOIL DOOR |
|-------------|------------------------|------|-----------|-----------|-----------------|
| GROUP 1     | White                  | +    | +         | +         | +               |
| GROUP 2     | Classic Black          | +    | +         | -         | _               |
|             | Fog Grey               | +    | +         | -         | +               |
|             | Summer Drops           | +    | +         | -         | +               |
| GROUP 3     | lvory                  | +    | +         | +         | +               |
|             | Prestige Maple         | +    | +         | -         | _               |
| GROPUP 4    | Moonlight              | +    | +         | -         | +               |
|             | Ruby Planked Maple     | +    | +         | +         | +               |
|             | Chocolate Pear Tree    | +    | +         | +         | +               |
|             | Summer Flame           | +    | +         | +         | _               |
|             | Candlelight            | +    | +         | +         | +               |
|             | Summer Breeze          | +    | +         | +         | +               |
|             | White Chocolate        | +    | +         | +         | +               |
| GROUP 5     | Latitude East          | +    | +         | +         | -               |
|             | Winter Cherry          | +    | +         | +         | +               |
|             | Autumn Leaves          | +    | +         | +         | -               |
|             | Spring Blossom         | +    | +         | +         | -               |
| GROUP 6     | Apres Ski              | +    | +         | +         | +               |
|             | Winter Fun             | +    | +         | +         | +               |
|             | Weekend Getaway        | +    | +         | +         | +               |
|             | After Hours            | +    | +         | +         | +               |
|             | Sunset Cruise          | +    | +         | +         | +               |
|             | Casting At First Light | +    | +         | +         | +               |
|             | Sunday Brunch          | +    | +         | +         | +               |
|             | Stargazer              | +    | +         | +         | +               |
|             | Tete A Tete            | +    | +         | +         | +               |

| Tea for Two                      |                                                                                                                                                                                                                                                                                                                                               |                                                                                                                                                                                                                                                                                                                                                                                                      |                                                      |                                                                                                                                                                                                                                                                                                                                                                                                                                                                                                                                                                                                                                                                                                                                                                                                                                                                                                                      |
|----------------------------------|-----------------------------------------------------------------------------------------------------------------------------------------------------------------------------------------------------------------------------------------------------------------------------------------------------------------------------------------------|------------------------------------------------------------------------------------------------------------------------------------------------------------------------------------------------------------------------------------------------------------------------------------------------------------------------------------------------------------------------------------------------------|------------------------------------------------------|----------------------------------------------------------------------------------------------------------------------------------------------------------------------------------------------------------------------------------------------------------------------------------------------------------------------------------------------------------------------------------------------------------------------------------------------------------------------------------------------------------------------------------------------------------------------------------------------------------------------------------------------------------------------------------------------------------------------------------------------------------------------------------------------------------------------------------------------------------------------------------------------------------------------|
|                                  | +                                                                                                                                                                                                                                                                                                                                             | +                                                                                                                                                                                                                                                                                                                                                                                                    | +                                                    | +                                                                                                                                                                                                                                                                                                                                                                                                                                                                                                                                                                                                                                                                                                                                                                                                                                                                                                                    |
| Crème de la Crème                | +                                                                                                                                                                                                                                                                                                                                             | +                                                                                                                                                                                                                                                                                                                                                                                                    | _                                                    | _                                                                                                                                                                                                                                                                                                                                                                                                                                                                                                                                                                                                                                                                                                                                                                                                                                                                                                                    |
| Treasure Trove                   | +                                                                                                                                                                                                                                                                                                                                             | +                                                                                                                                                                                                                                                                                                                                                                                                    | _                                                    | -                                                                                                                                                                                                                                                                                                                                                                                                                                                                                                                                                                                                                                                                                                                                                                                                                                                                                                                    |
| Simply Gallant                   | +                                                                                                                                                                                                                                                                                                                                             | +                                                                                                                                                                                                                                                                                                                                                                                                    | -                                                    | -                                                                                                                                                                                                                                                                                                                                                                                                                                                                                                                                                                                                                                                                                                                                                                                                                                                                                                                    |
| Home Sweet Home                  | +                                                                                                                                                                                                                                                                                                                                             | +                                                                                                                                                                                                                                                                                                                                                                                                    | -                                                    | -                                                                                                                                                                                                                                                                                                                                                                                                                                                                                                                                                                                                                                                                                                                                                                                                                                                                                                                    |
| Black Tie                        | +                                                                                                                                                                                                                                                                                                                                             | +                                                                                                                                                                                                                                                                                                                                                                                                    | -                                                    | -                                                                                                                                                                                                                                                                                                                                                                                                                                                                                                                                                                                                                                                                                                                                                                                                                                                                                                                    |
| New Wave                         | +                                                                                                                                                                                                                                                                                                                                             | +                                                                                                                                                                                                                                                                                                                                                                                                    | -                                                    | -                                                                                                                                                                                                                                                                                                                                                                                                                                                                                                                                                                                                                                                                                                                                                                                                                                                                                                                    |
| First Dance                      | +                                                                                                                                                                                                                                                                                                                                             | +                                                                                                                                                                                                                                                                                                                                                                                                    | -                                                    | -                                                                                                                                                                                                                                                                                                                                                                                                                                                                                                                                                                                                                                                                                                                                                                                                                                                                                                                    |
| Golden Light                     | +                                                                                                                                                                                                                                                                                                                                             | +                                                                                                                                                                                                                                                                                                                                                                                                    | -                                                    | -                                                                                                                                                                                                                                                                                                                                                                                                                                                                                                                                                                                                                                                                                                                                                                                                                                                                                                                    |
| Brass Band                       | +                                                                                                                                                                                                                                                                                                                                             | +                                                                                                                                                                                                                                                                                                                                                                                                    | -                                                    | -                                                                                                                                                                                                                                                                                                                                                                                                                                                                                                                                                                                                                                                                                                                                                                                                                                                                                                                    |
| Sunday Stroll                    | +                                                                                                                                                                                                                                                                                                                                             | +                                                                                                                                                                                                                                                                                                                                                                                                    | -                                                    | -                                                                                                                                                                                                                                                                                                                                                                                                                                                                                                                                                                                                                                                                                                                                                                                                                                                                                                                    |
| Ganache                          | +                                                                                                                                                                                                                                                                                                                                             | +                                                                                                                                                                                                                                                                                                                                                                                                    | -                                                    | -                                                                                                                                                                                                                                                                                                                                                                                                                                                                                                                                                                                                                                                                                                                                                                                                                                                                                                                    |
| Night Owl                        | +                                                                                                                                                                                                                                                                                                                                             | +                                                                                                                                                                                                                                                                                                                                                                                                    | -                                                    | -                                                                                                                                                                                                                                                                                                                                                                                                                                                                                                                                                                                                                                                                                                                                                                                                                                                                                                                    |
| White High Gloss                 | -                                                                                                                                                                                                                                                                                                                                             | +                                                                                                                                                                                                                                                                                                                                                                                                    | -                                                    | -                                                                                                                                                                                                                                                                                                                                                                                                                                                                                                                                                                                                                                                                                                                                                                                                                                                                                                                    |
| Black High Gloss                 | -                                                                                                                                                                                                                                                                                                                                             | +                                                                                                                                                                                                                                                                                                                                                                                                    | -                                                    | -                                                                                                                                                                                                                                                                                                                                                                                                                                                                                                                                                                                                                                                                                                                                                                                                                                                                                                                    |
| Inox High Gloss                  | -                                                                                                                                                                                                                                                                                                                                             | +                                                                                                                                                                                                                                                                                                                                                                                                    | -                                                    | -                                                                                                                                                                                                                                                                                                                                                                                                                                                                                                                                                                                                                                                                                                                                                                                                                                                                                                                    |
| Merlo High Gloss                 | -                                                                                                                                                                                                                                                                                                                                             | +                                                                                                                                                                                                                                                                                                                                                                                                    | -                                                    | -                                                                                                                                                                                                                                                                                                                                                                                                                                                                                                                                                                                                                                                                                                                                                                                                                                                                                                                    |
| Ebony High Gloss                 | -                                                                                                                                                                                                                                                                                                                                             | +                                                                                                                                                                                                                                                                                                                                                                                                    | -                                                    | -                                                                                                                                                                                                                                                                                                                                                                                                                                                                                                                                                                                                                                                                                                                                                                                                                                                                                                                    |
| Red High Gloss                   | -                                                                                                                                                                                                                                                                                                                                             | +                                                                                                                                                                                                                                                                                                                                                                                                    | -                                                    | -                                                                                                                                                                                                                                                                                                                                                                                                                                                                                                                                                                                                                                                                                                                                                                                                                                                                                                                    |
| Metallice Elm High Gloss         | -                                                                                                                                                                                                                                                                                                                                             | +                                                                                                                                                                                                                                                                                                                                                                                                    | -                                                    | -                                                                                                                                                                                                                                                                                                                                                                                                                                                                                                                                                                                                                                                                                                                                                                                                                                                                                                                    |
| Soft Touch Drak Gray High Gloss  | _                                                                                                                                                                                                                                                                                                                                             | +                                                                                                                                                                                                                                                                                                                                                                                                    | _                                                    | _                                                                                                                                                                                                                                                                                                                                                                                                                                                                                                                                                                                                                                                                                                                                                                                                                                                                                                                    |
| Soft Touch Storm Gray High Gloss | _                                                                                                                                                                                                                                                                                                                                             | +                                                                                                                                                                                                                                                                                                                                                                                                    | _                                                    | _                                                                                                                                                                                                                                                                                                                                                                                                                                                                                                                                                                                                                                                                                                                                                                                                                                                                                                                    |
| San Remo High Gloss              | -                                                                                                                                                                                                                                                                                                                                             | +                                                                                                                                                                                                                                                                                                                                                                                                    | -                                                    | _                                                                                                                                                                                                                                                                                                                                                                                                                                                                                                                                                                                                                                                                                                                                                                                                                                                                                                                    |
| Daphne High Gloss                | -                                                                                                                                                                                                                                                                                                                                             | +                                                                                                                                                                                                                                                                                                                                                                                                    | -                                                    | -                                                                                                                                                                                                                                                                                                                                                                                                                                                                                                                                                                                                                                                                                                                                                                                                                                                                                                                    |
| Anthracite High Gloss            | -                                                                                                                                                                                                                                                                                                                                             | +                                                                                                                                                                                                                                                                                                                                                                                                    | -                                                    | -                                                                                                                                                                                                                                                                                                                                                                                                                                                                                                                                                                                                                                                                                                                                                                                                                                                                                                                    |
| Arkadya High Gloss               | -                                                                                                                                                                                                                                                                                                                                             |                                                                                                                                                                                                                                                                                                                                                                                                      | -                                                    | -                                                                                                                                                                                                                                                                                                                                                                                                                                                                                                                                                                                                                                                                                                                                                                                                                                                                                                                    |
|                                  | Simply Gallant Home Sweet Home Black Tie New Wave First Dance Golden Light Brass Band Sunday Stroll Ganache Night Owl White High Gloss Black High Gloss Inox High Gloss Merlo High Gloss Ebony High Gloss Red High Gloss Metallice Elm High Gloss Soft Touch Drak Gray High Gloss San Remo High Gloss Daphne High Gloss Anthracite High Gloss | Simply Gallant +  Home Sweet Home +  Black Tie +  New Wave +  First Dance +  Golden Light +  Brass Band +  Sunday Stroll +  Ganache +  Night Owl +  White High Gloss -  Black High Gloss -  Inox High Gloss -  Ebony High Gloss -  Red High Gloss -  Red High Gloss -  Soft Touch Drak Gray High Gloss -  San Remo High Gloss -  San Remo High Gloss -  Daphne High Gloss -  Anthracite High Gloss - | Simply Gallant + + + + + + + + + + + + + + + + + + + | Simply Gallant       +       +       -         Home Sweet Home       +       +       -         Black Tie       +       +       -         New Wave       +       +       -         First Dance       +       +       -         Golden Light       +       +       -         Brass Band       +       +       -         Sunday Stroll       +       +       -         Ganache       +       +       -         Night Owl       +       +       -         Night Gloss       -       +       -         Black High Gloss       -       +       -         Inox High Gloss       -       +       -         Merlo High Gloss       -       +       -         Red High Gloss       -       +       -         Red High Gloss       -       +       -         Soft Touch Storm Gray High Gloss       -       +       -         San Remo High Gloss       -       +       -         Anthracite High Gloss       -       +       - |