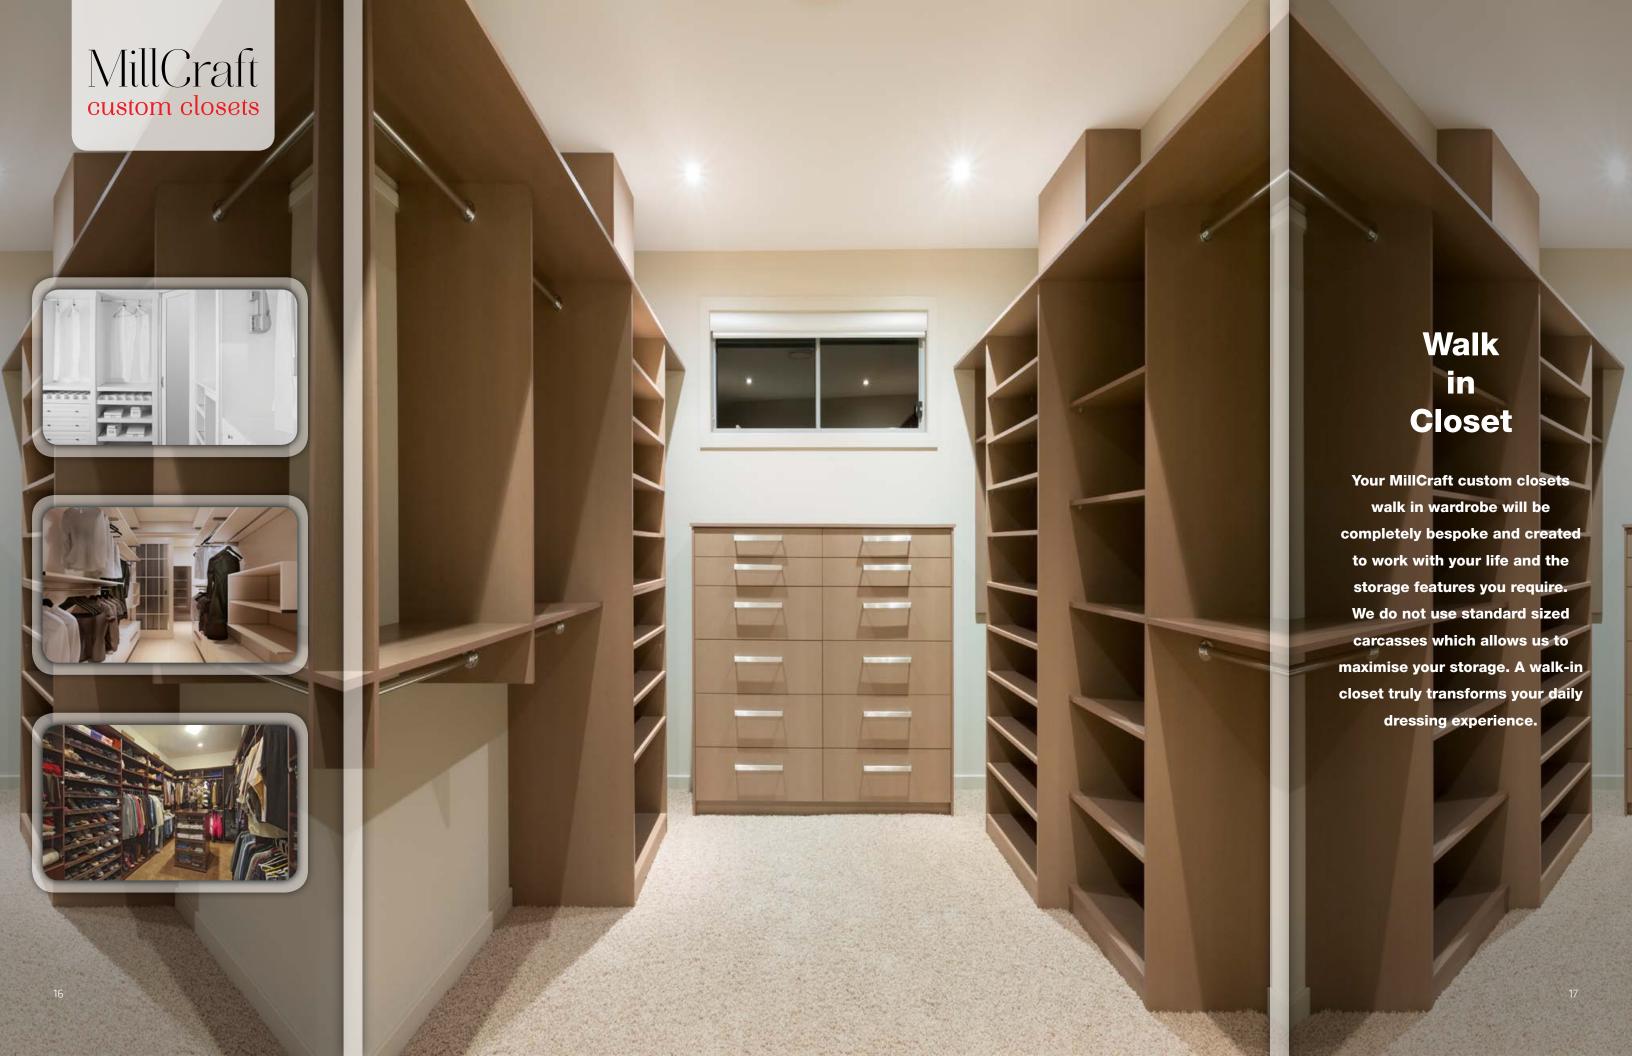

a matte back face.



4307/4300 Traditional



Traditional Glass







Summer Flame T-L420

Chocolate Pear Tree Ruby Planked Maple T-L444 Ruby Planked Maple

Candlelight T-L421







**Transitional Glass** 



4459 Small Shaker



Small Shaker Glass









## **Custom Closet**

Your closet should be a place of peace, organization, and style. You shouldn't get a headache every time you try to find a pair of shoes or your favorite sweater. We use the best, most durable products to create a custom closet design that gives you a place for everything so you can put everything in its place. Because we offer full-service custom storage solutions, we're knowledgeable and experienced enough to tackle your biggest storage issues. Let us give your closets a makeover that will change your life.





## MillCraft custom closets



## Revolver Double Hang Unit

Revolver Unit solution maximizes storage capabitilies in any corner

The Double Hang consists of two 24" rods on the front and 8 adjustable shelves on the back in a double hang and adjustable shelves configuration with shelving on sides.

Adjustable shelves are 24"W x 7-1/4"D (flat shelves) and 25-3/4"W x 5-1/2"D (arch shelves)

System height of 84" - 90" - 94" high fits into a 42" x 42" corner

360 Degree revolving system is achieved by manually rotating the system

**Available in different colors** 





### Revolver Valet Unit

Revolver Unit solution maximizes storage capabitilies in any corner.

The Valet consists of one 24" rod and 3 drawers on the front, 8 adjustable shelves on the back in a tall hang, drawers and adjus