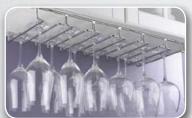

SINGLE PULL OUT WASTE RECYCLING BIN

TRAY DIVIDER STRAIGHT EDGE

CURVED CORNER SHELVES

FLITE DOUBLE HOOK

ELITE BROOM HOLDER (1 STICK)

BROOM & MOP HOLDER (4 STICK)

BROOM & MOP HOLDER (2 STICK)

UNDERMOUNT WINE GLASS HOLDER