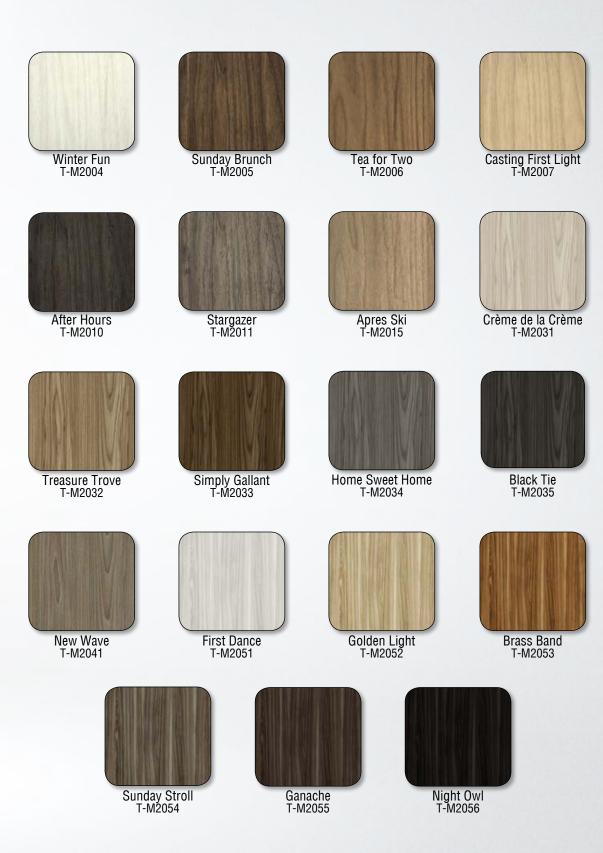

Slab Melamine

\*Glass door option is available.

\*Winter Cherry T-L541

\*Slab Melamine Glass

Slab Melamine

\*Slab Melamine Glass

High Gloss

The EvoGloss line has a white back face. The GlossMax line has a matte back face.

4307/4300 Traditional

Traditional Glass

Summer Flame T-L420

Chocolate Pear Tree Ruby Planked Maple T-L444 Ruby Planked Maple

Candlelight T-L421

**Transitional Glass** 

4459 Small Shaker

Small Shaker Glass