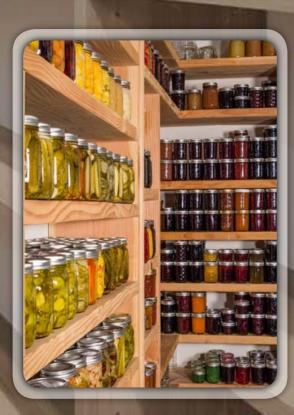

#### **Pantry**

A well-organized pantry
adds a tremendous value to
your daily life. Convenience,
visibility and easy-access will
save you time and reduce waste.
Adjustable shelves and pullout
drawers creates easy access to
canned goods and spices. Having
all of your kitchen essentials in
one location makes tending to
your nutritional needs simple.