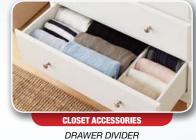

#### **Molding & Trim**

Trim boards, also called molding pieces, gracefully cover joints between different surfaces and materials.

STANDARD CLOSET SHELVES

ENGAGE LARGE LINGERIE DRAWER

ENGAGE SMALL LINGERIE DRAWER