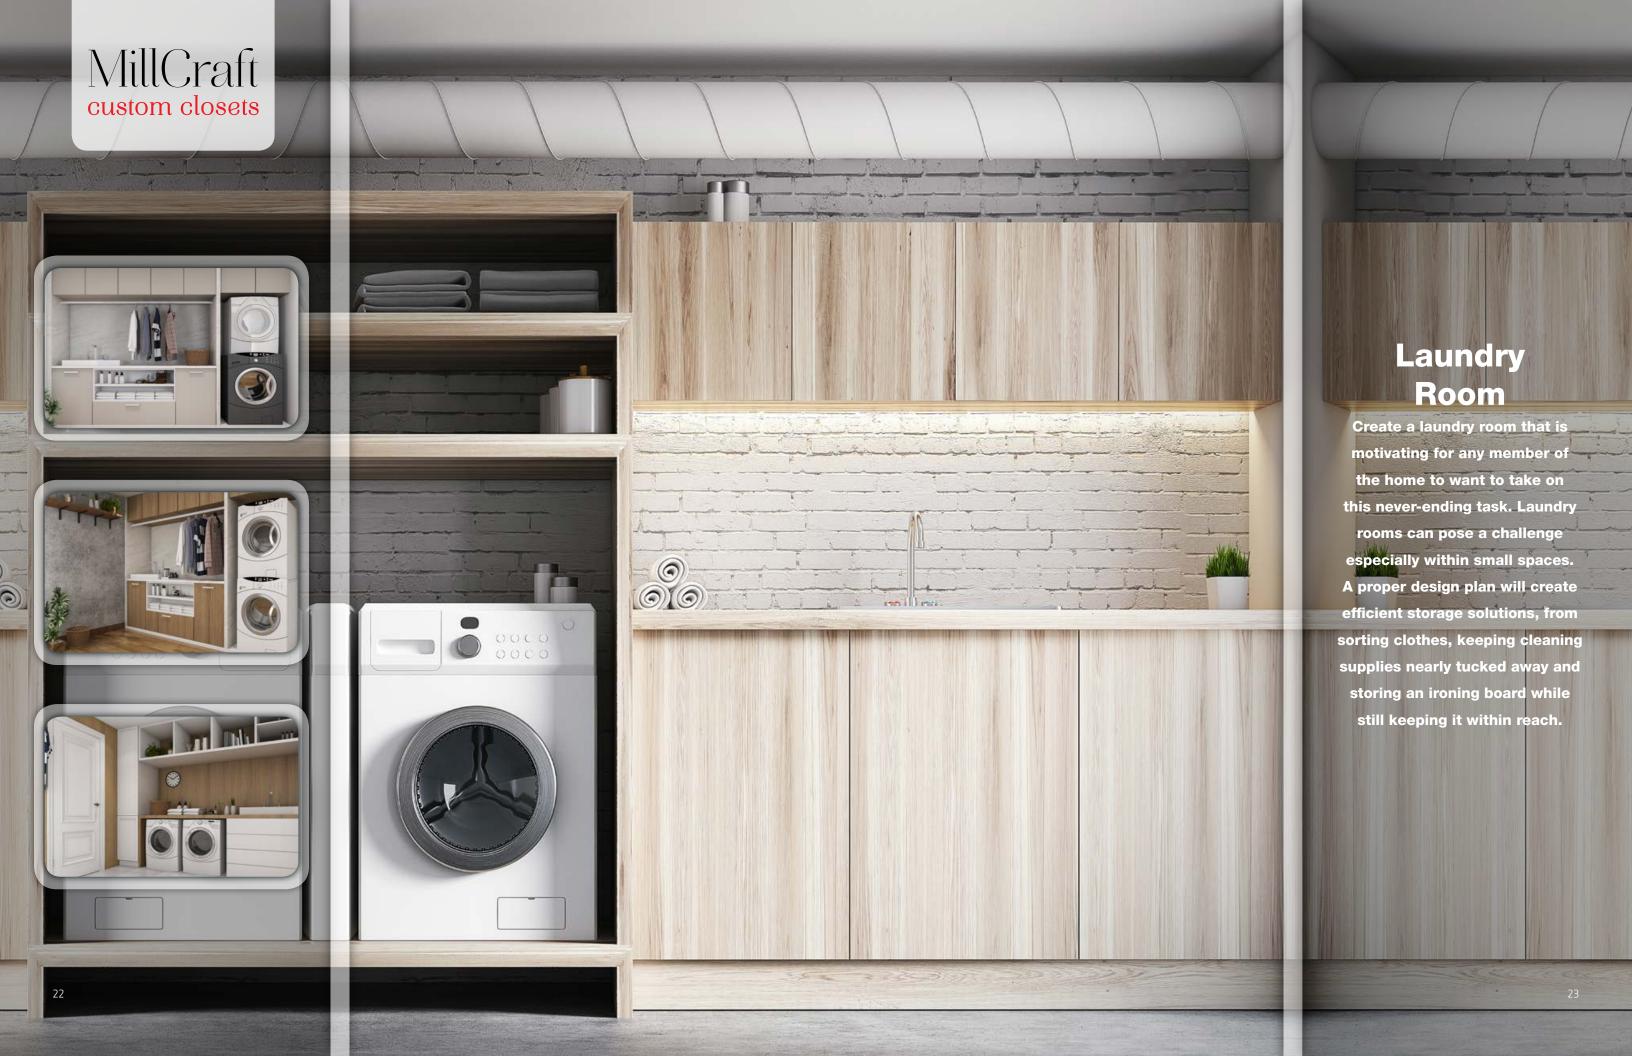

#### Mudroom

If you're lucky enough to have a mudroom in your home, you know that it can quickly become a catch-all for all sorts of stuff. From your dog-walking supplies to bookbags and lunch boxes, and piles of shoes, you need a way to create some order out of the chaos. That's where our clever design team comes in to save the day. We will create an efficient mudroom storage solution that's perfectly suited to your unique needs. We use only the finest materials and we bring our creativity to the table to create something that fits seamlessly with the design of your home yet doesn't break the bank. Let's talk!