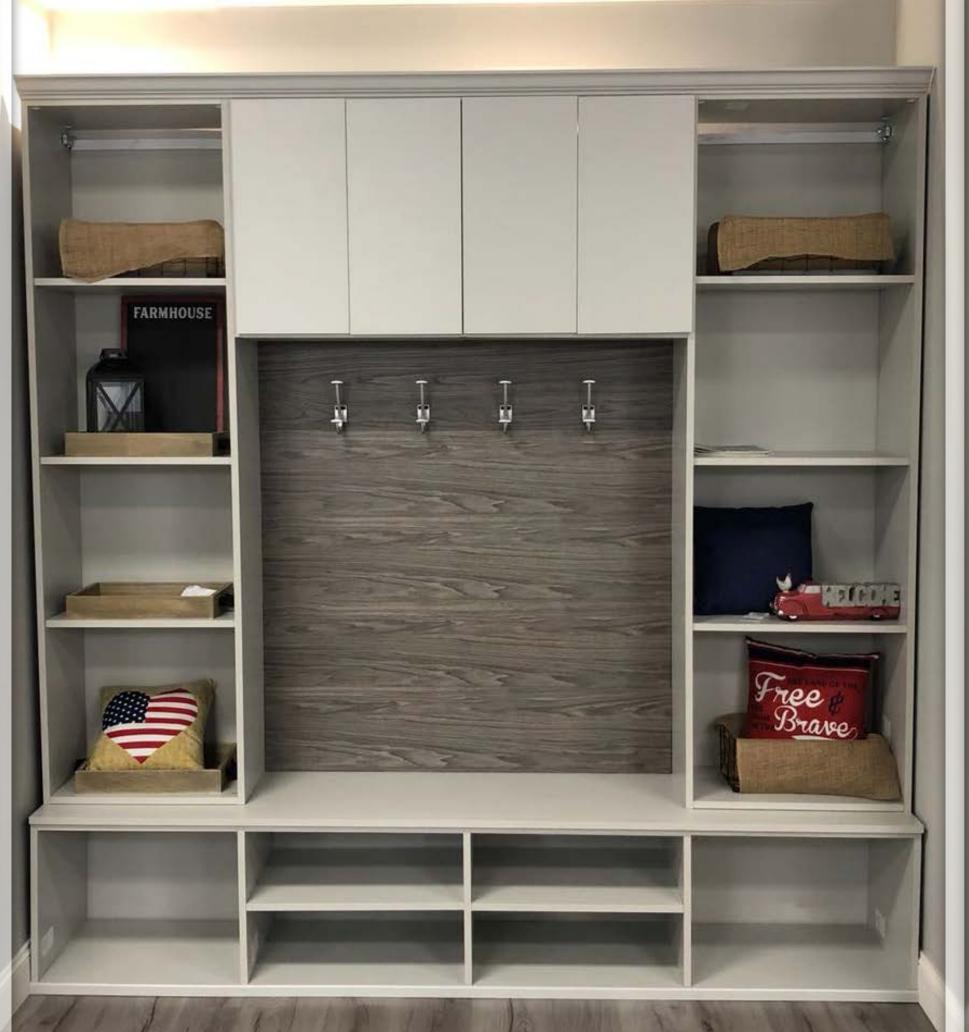

#### Mudroom

If you're lucky enough to have a mudroom in your home, you know that it can quickly become a catch-all for all sorts of stuff. From your dog-walking supplies to bookbags and lunch boxes, and piles of shoes, you need a way to create some order out of the chaos. That's where our clever design team comes in to save the day. We will create an efficient mudroom storage solution that's perfectly suited to your unique needs. We use only the finest materials and we bring our creativity to the table to create something that fits seamlessly with the design of your home yet doesn't break the bank. Let's talk!