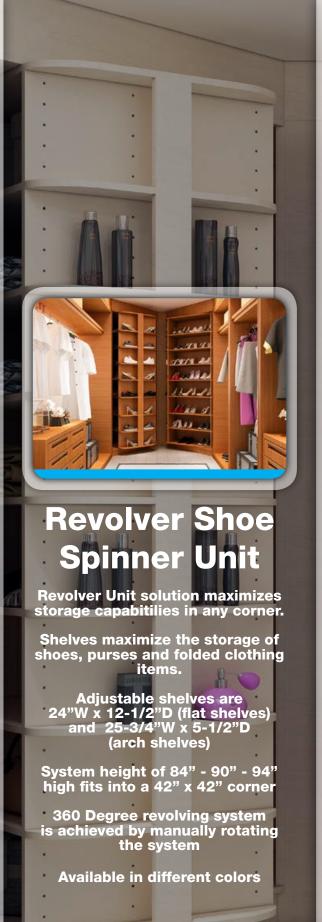

# Revolver Wall

Revolver Unit solution maximizes storage capabitilies in any corner

**Pantry Unit** 

Wall Pantry can be built into your kitchen cabinetry design

Adjustable shelves are 24"W x 12-1/2"D (flat shelves) and 25-3/4"W x 5-1/2"D (arch shelves)

System height of 84" - 90" - 94" high fits winto a 42" x 42" corner.

360 Degree revolving system is achieved by manually rotating the system.

Available in different colors.