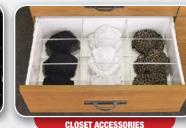

#### **Molding & Trim**

Trim boards, also called molding pieces, gracefully cover joints between different surfaces and materials.

STANDARD CLOSET SHELVES

ENGAGE LARGE LINGERIE DRAWER

ENGAGE SMALL LINGERIE DRAWER

ENGAGE DIVIDED DEEP DRAWER

PULL OUT SHOE ORGANIZER

SHOE CUBBY

SHOE FENCE

FLOATING SHELF

ENGAGE PULL OUT SHELF DIVIDER

ENGAGE JEWELRY ORGANIZER

SHELF WITH DRAWER FACE ADAPTER

ENGAGE SHELF FRAME

STANDARD PULL OUT SHELF

STANDARD PULL OUT SHELF

GLASS SHELVES

ELITE PULL OUT MIRROR

ENGAGE STORAGE BOX

ENGAGE PULL OUT SHELF FOLDING TABLE ENGAGE 2 BAG PULL OUT LAUNDRY HAMPER ENGAGE 1 BAG PULL OUT LAUNDRY HAMPER

CLOSET ACCESSORIES

CLOSET ACCESSORIE

STEALTH LOCK

DRAWER KEY LOCK

NECKLACE BELT HOOKS

ACRYLIC SHELF DIVIDER

SYNERGY TILT LAUNDRY HAMPER

TILT HAMPER LAUNDRY BIN