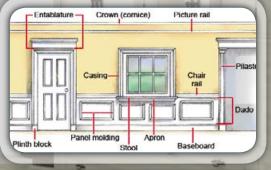

#### **Molding & Trim**

Trim boards, also called molding pieces, gracefully cover joints between different surfaces and materials.

STANDARD CLOSET SHELVES

ENGAGE LARGE LINGERIE DRAWER

ENGAGE SMALL LINGERIE DRAWER