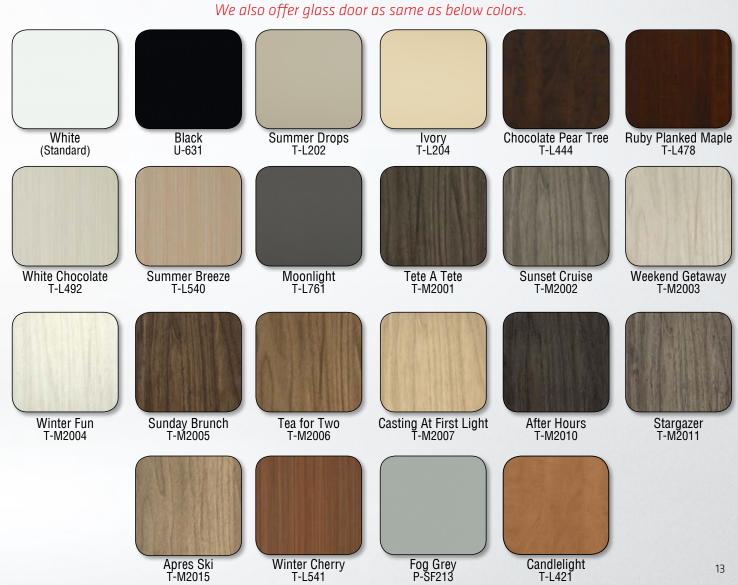

Slab Melamine

\*Glass door option is available.

\*Winter Cherry T-L541

\*Slab Melamine Glass

Slab Melamine

\*Slab Melamine Glass

High Gloss

The EvoGloss line has a white back face. The GlossMax line has a matte back face.

4307/4300 Traditional

Traditional Glass

Summer Flame T-L420

Chocolate Pear Tree Ruby Planked Maple T-L444 Ruby Planked Maple

Candlelight T-L421

**Transitional Glass** 

4459 Small Shaker

Small Shaker Glass