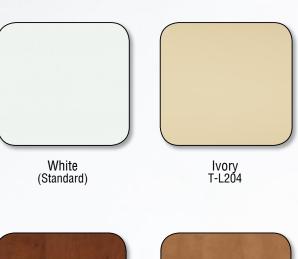

MESH DOOR

FLIP-UP DOOR

GLASS DOORS

LED PUCK LIGHT

WIRE MANAGEMENT COVER

OUTLET CUT-OUT

PULL OUT PRINTER SHELF

| COLOR GROUP | COLOR NAME             | CASE | SLAB DOOR | 5 PC DOOR | THERMOFOIL DOOR |
|-------------|------------------------|------|-----------|-----------|-----------------|
| GROUP 1     | White                  | +    | +         | +         | +               |
| GROUP 2     | Classic Black          | +    | +         | -         | _               |
|             | Fog Grey               | +    | +         | -         | +               |
|             | Summer Drops           | +    | +         | -         | +               |
| GROUP 3     | lvory                  | +    | +         | +         | +               |
|             | Prestige Maple         | +    | +         | -         | _               |
| GROPUP 4    | Moonlight              | +    | +         | -         | +               |
|             | Ruby Planked Maple     | +    | +         | +         | +               |
|             | Chocolate Pear Tree    | +    | +         | +         | +               |
|             | Summer Flame           | +    | +         | +         | _               |
|             | Candlelight            | +    | +         | +         | +               |
|             | Summer Breeze          | +    | +         | +         | +               |
|             | White Chocolate        | +    | +         | +         | +               |
| GROUP 5     | Latitude East          | +    | +         | +         | -               |
|             | Winter Cherry          | +    | +         | +         | +               |
|             | Autumn Leaves          | +    | +         | +         | -               |
|             | Spring Blossom         | +    | +         | +         | -               |
| GROUP 6     | Apres Ski              | +    | +         | +         | +               |
|             | Winter Fun             | +    | +         | +         | +               |
|             | Weekend Getaway        | +    | +         | +         | +               |
|             | After Hours            | +    | +         | +         | +               |
|             | Sunset Cruise          | +    | +         | +         | +               |
|             | Casting At First Light | +    | +         | +         | +               |
|             | Sunday Brunch          | +    | +         | +         | +               |
|             | Stargazer              | +    | +         | +         | +               |
|             | Tete A Tete            | +    | +         | +         | +               |