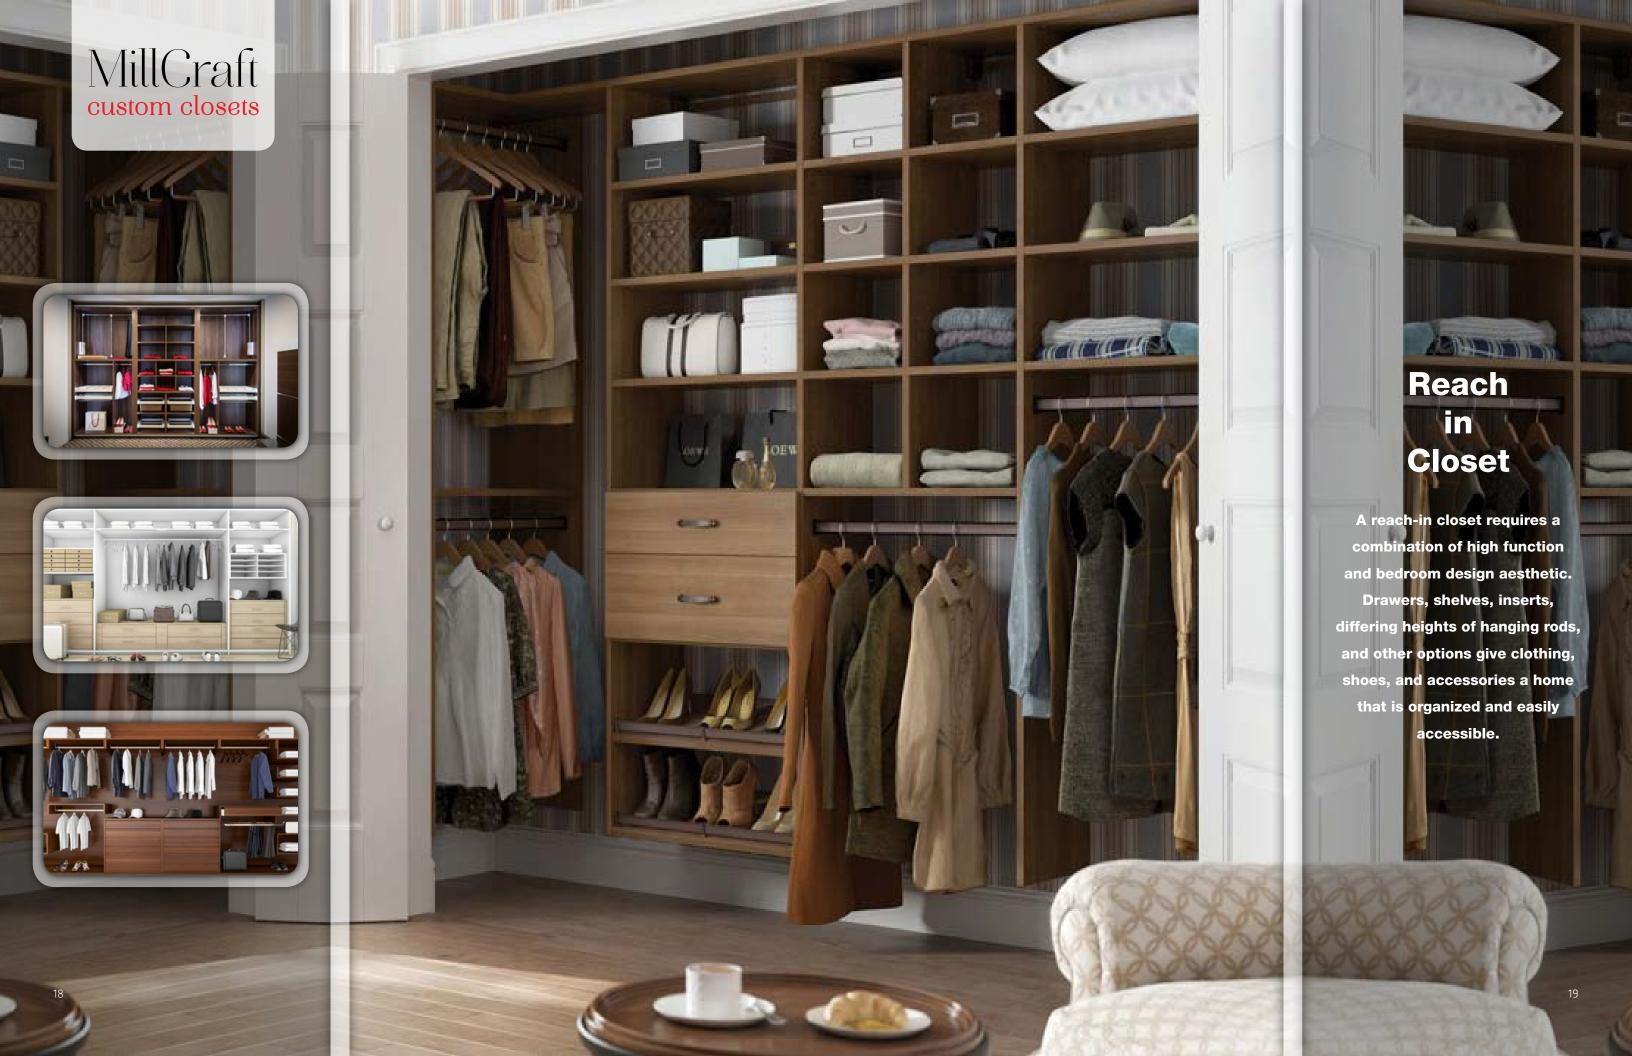

#### Mudroom

If you're lucky enough to have a mudroom in your home, you know that it can quickly become a catch-all for all sorts of stuff. From your dog-walking supplies to bookbags and lunch boxes, and piles of shoes, you need a way to create some order out of the chaos. That's where our clever design team comes in to save the day. We will create an efficient mudroom storage solution that's perfectly suited to your unique needs. We use only the finest materials and we bring our creativity to the table to create something that fits seamlessly with the design of your home yet doesn't break the bank. Let's talk!

#### **Molding & Trim**

Trim boards, also called molding pieces, gracefully cover joints between different surfaces and materials.

STANDARD CLOSET SHELVES

ENGAGE LARGE LINGERIE DRAWER

ENGAGE SMALL LINGERIE DRAWER