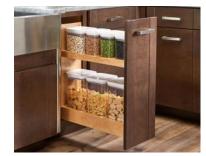

## Cabinets designed to make your life just a little easier.

Base rollout trays

Spice pullouts

OXO storage unit

Knife block utensil bin unit

Utensil bin unit

Rollout trays in tall cabinet

Heavy-duty wide drawers