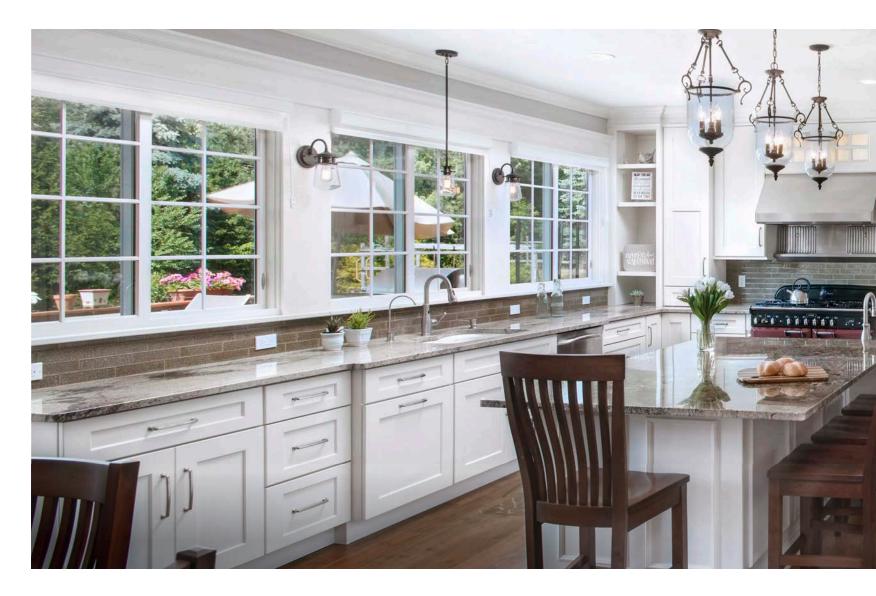

The island is Ghost Ranch finish on Alder, and the perimeter is Snowfall on MDF Paint all with the Hampton Medium door style.

1111

(100000) (100000)

Explore our three unsurpassed finish collections and make your kitchen your own. Choose from our curated collection of Modern Classic stains, Fabulous Paints, or Complex Expressions (including hand applied aging and glazing techniques) to uncover the personality and style of your new kitchen.