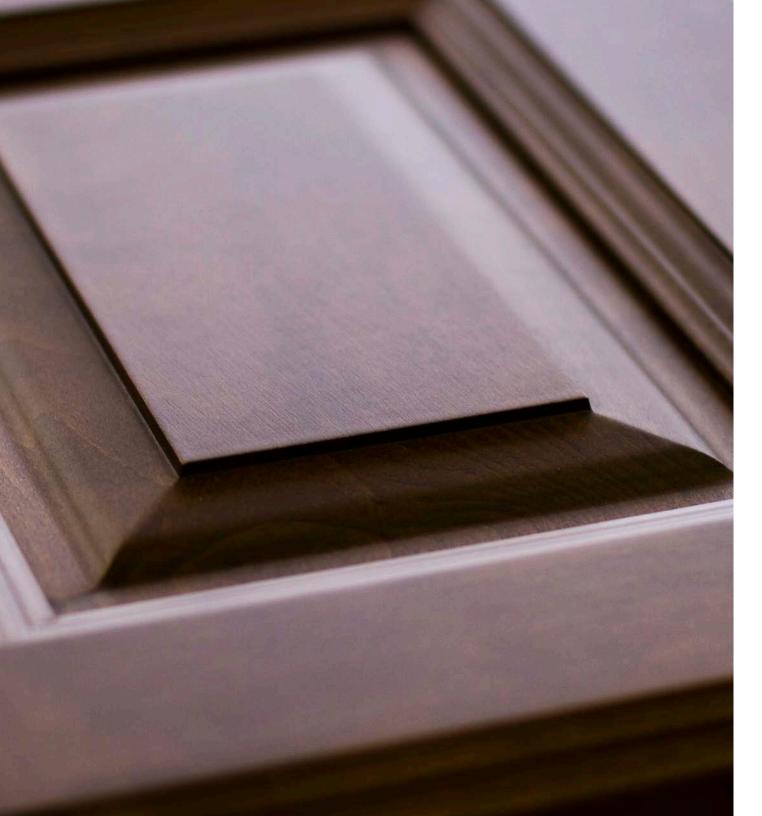

The island is Ghost Ranch finish on Alder, and the perimeter is Snowfall on MDF Paint all with the Hampton Medium door style.

1111

(100000) (100000)

Explore our three unsurpassed finish collections and make your kitchen your own. Choose from our curated collection of Modern Classic stains, Fabulous Paints, or Complex Expressions (including hand applied aging and glazing techniques) to uncover the personality and style of your new kitchen.