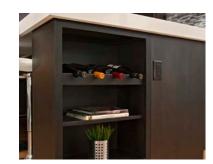

## Cabinets designed to make your life just a little easier.

Base rollout trays

Spice pullouts

OXO storage unit

Knife block utensil bin unit

Utensil bin unit

Rollout trays in tall cabinet

Heavy-duty wide drawers

Pop-up mixer

Solid wood cutlery tray

Spice wood insert

Solid wood tray dividers

Wall spice rack

Lazy Susan

LeMans shelves

Drawer peg system

Applied appliance panels

Floating shelves

Knife tray

Trash bin pullout

Corbels

Platforms

Finished interior

Glass doors