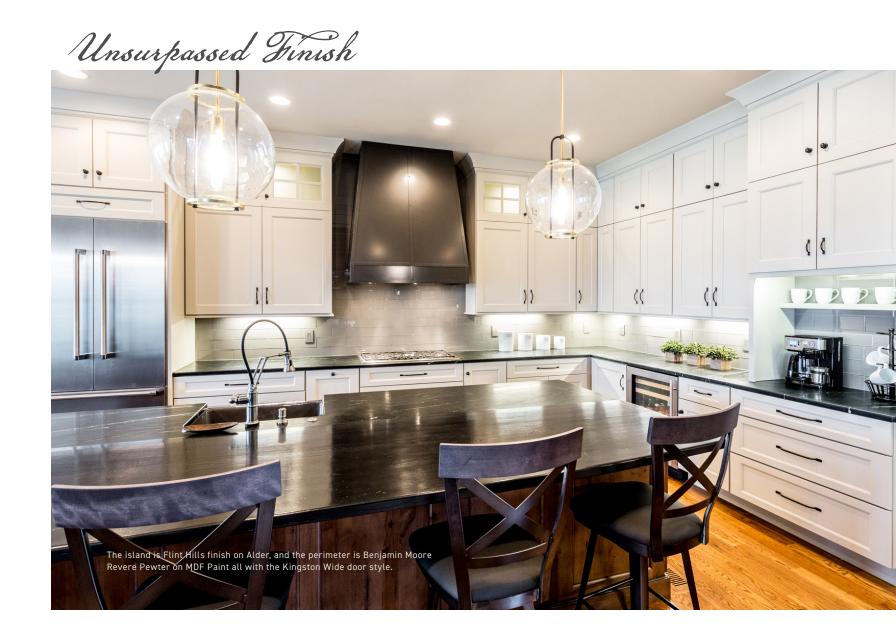

Fabulous Paints

10 EVOKE Cabinetry Uncomplicated

The island is Farmhouse White finish on Alder with the Kingston Wide door style and the perimeter is Ranier with VDB glaze on Rustic Beech with the Manchester Medium door style.