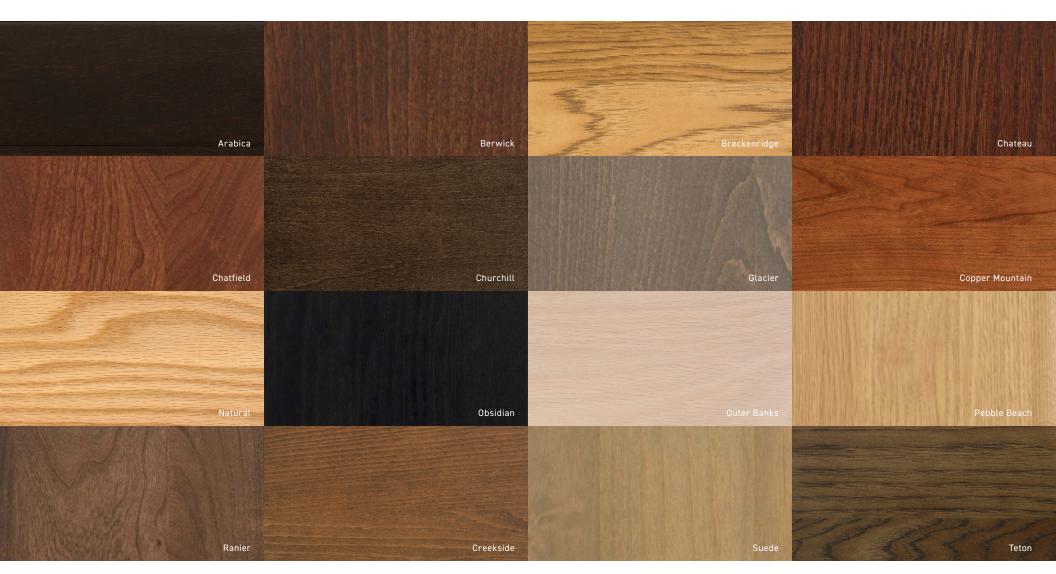

The island is Ghost Ranch finish on Alder, and the perimeter is Snowfall on MDF Paint all with the Hampton Medium door style.

1111

(100000) (100000)

Explore our three unsurpassed finish collections and make your kitchen your own. Choose from our curated collection of Modern Classic stains, Fabulous Paints, or Complex Expressions (including hand applied aging and glazing techniques) to uncover the personality and style of your new kitchen.