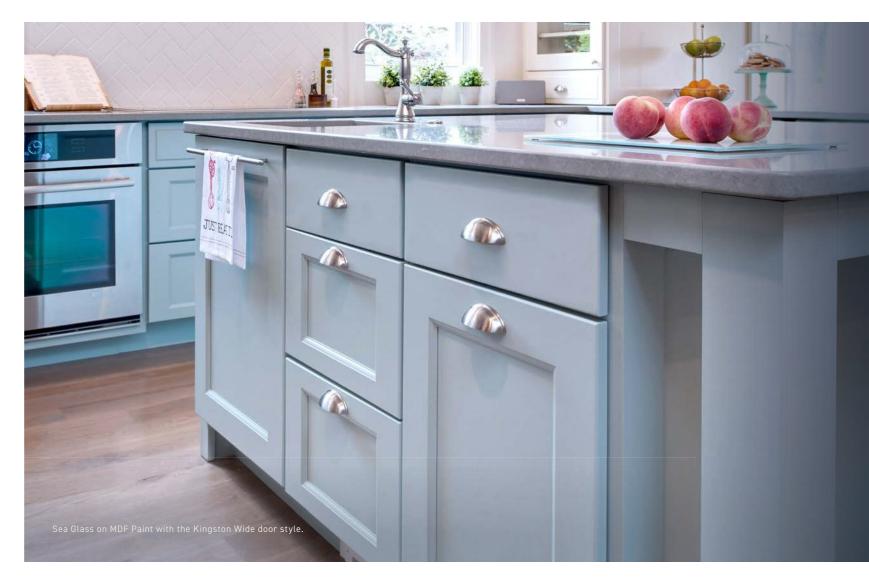

nts, or Complex Expressions (including hand applied aging and glazing techniques) to uncover the personality and style of your new kitchen.

Don't see the paint color you were envisioning? If you can dream it...we can match it! Maybe it's a purse or a pair of shoes...take advantage of our paint match program and we will match virtually any solid color you choose.

Fabulous Paints



10 EVOKE Cabinetry Uncomplicated

The island is Farmhouse White finish on Alder with the Kingston Wide door style and the perimeter is Ranier with VDB glaze on Rustic Beech with the Manchester Medium door style.

1400





Arabica finish on Alder with the Manhattan door style.

Statements of Luxury

Expressed by Unsurpassed

Finish and Style Detail



Exquisite. Luxurious. Radiant. In many ways... *Timeless*.



EVOKE Cabinetry Uncomplicated 15

10

90

-

40

-

e 1

M

The perimeter is Glacier finish on Alder and the island is Snowfall on MDF Paint, both with the Shaker Medium door style.

STE ST

-

INKI

TRANSFER AND

\*\*

000

and the state the st

Add Life.

Your kitchen — it's a place to share big news and funny jokes. A place that will bear witness to the joys, tears and hugs that see you through a lifetime.



Give your family a kitchen they'll feel right at home in.





The perimeter is Snowfall finish on Paint Grade while the island is Glacier on Alder both with the Shaker Narrow door style.

· Male A

in a

see 12

í,

6

T.

## Cabinets designed to make your life just a little easier.



Base rollout trays



Spice pullouts



OXO storage unit



Knife block utensil bin unit



Ut