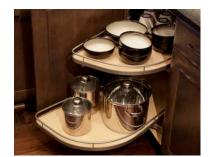

## Cabinets designed to make your life just a little easier.

Base rollout trays

Spice pullouts

OXO storage unit

Knife block utensil bin unit

Utensil bin unit

Rollout trays in tall cabinet

Heavy-duty wide drawers

Pop-up mixer

Solid wood cutlery tray

Spice wood insert

Solid wood tray dividers

Wall spice rack

Lazy Susan

LeMans shelves

Drawer peg system