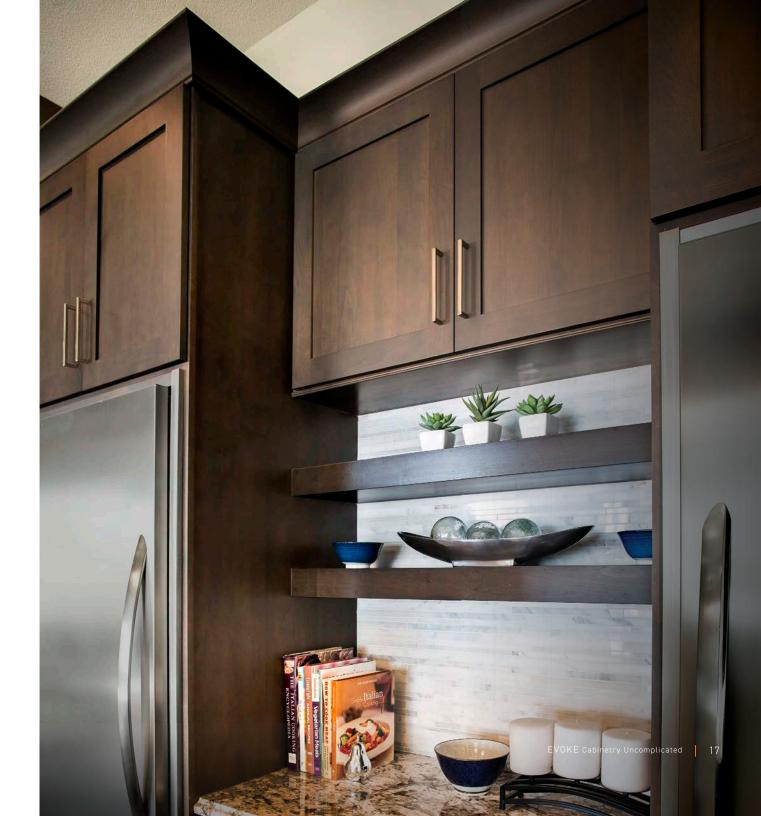

1400

Arabica finish on Alder with the Manhattan door style.

Statements of Luxury

Expressed by Unsurpassed

Finish and Style Detail

Exquisite. Luxurious. Radiant. In many ways... *Timeless*.

EVOKE Cabinetry Uncomplicated 15