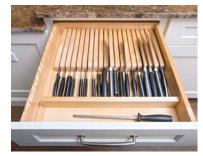

## Cabinets designed to make your life just a little easier.

Base rollout trays

Spice pullouts

OXO storage unit

Knife block utensil bin unit

Utensil bin unit

Rollout trays in tall cabinet

Heavy-duty wide drawers

Applied appliance panels

Floating shelves

Knife tray

Trash bin pullout

Corbels

Platforms

Finished interior

Glass doors