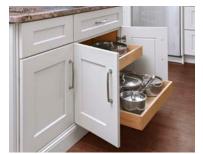

## Cabinets designed to make your life just a little easier.

Base rollout trays

Spice pullouts

OXO storage unit

Knife block utensil bin unit

Utensil bin unit

Rollout trays in tall cabinet

Heavy-duty wide drawers