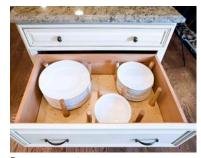

## Cabinets designed to make your life just a little easier.

Base rollout trays

Spice pullouts

OXO storage unit

Knife block utensil bin unit

Utensil bin unit

Rollout trays in tall cabinet

Heavy-duty wide drawers

Pop-up mixer

Solid wood cutlery tray

Spice wood insert

Solid wood tray dividers

Wall spice rack

Lazy Susan

LeMans shelves

Drawer peg system