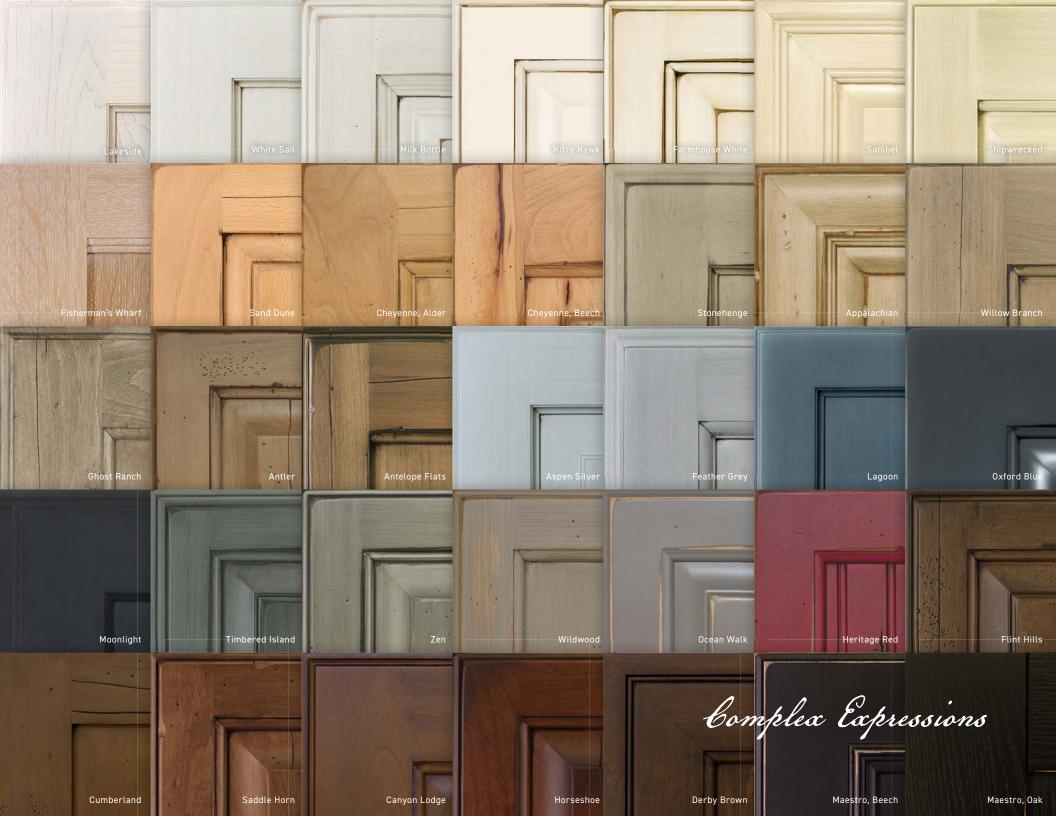

The island is Ghost Ranch finish on Alder, and the perimeter is Snowfall on MDF Paint all with the Hampton Medium door style.

1111

(100000) (100000)

Explore our three unsurpassed finish collections and make your kitchen your own. Choose from our curated collection of Modern Classic stains, Fabulous Paints, or Complex Expressions (including hand applied aging and glazing techniques) to uncover the personality and style of your new kitchen.