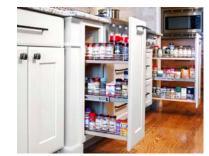

## Cabinets designed to make your life just a little easier.

Base rollout trays

Spice pullouts

OXO storage unit

Knife block utensil bin unit

Utensil bin unit

Rollout trays in tall cabinet

Heavy-duty wide drawers