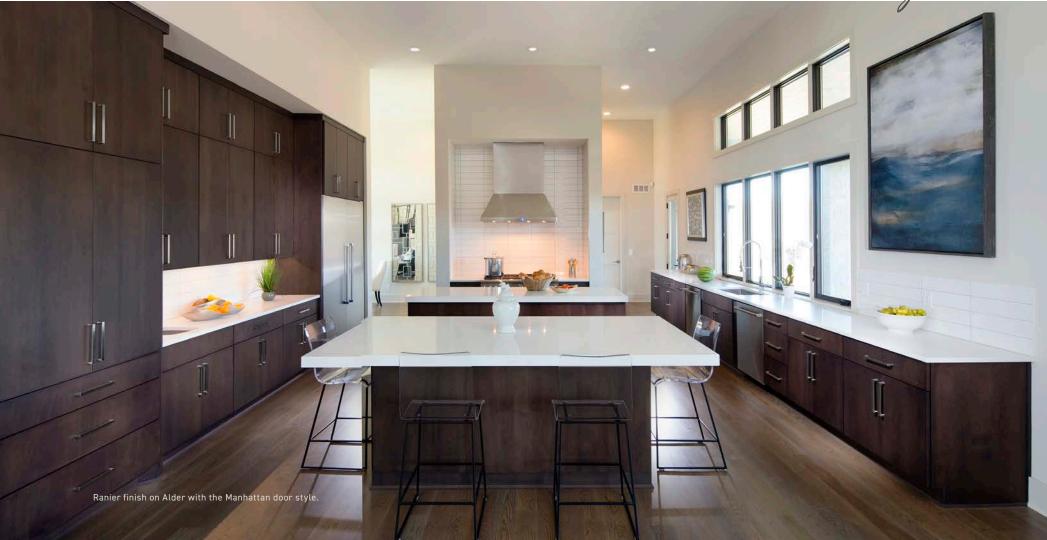

1400

Arabica finish on Alder with the Manhattan door style.

Statements of Luxury

Expressed by Unsurpassed

Finish and Style Detail

Exquisite. Luxurious. Radiant. In many ways... *Timeless*.

EVOKE Cabinetry Uncomplicated 15